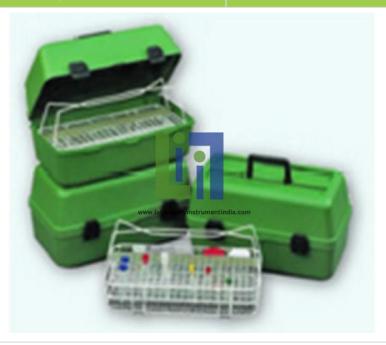

## **Technical Specification:**

Can hold samples and tubes, for transportation to the clinical laboratory

2 L and 4 L.

Snap lock securely clasps the lid.

Sturdy carry handle integrated with lid.

Chemical resistant and autoclavable plastic.

Set of 1 box supplied with tube rack sizes are specified below:

1 x rack for 40 standard test tubes or 10 specimen containers.

1 x rack for 20 standard test tubes.

Weight – Volume:

Estimated volume: 0.04m3. Estimated weight: 2 kg.