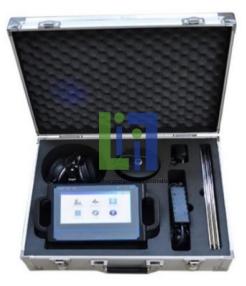

### **Technical Specification :**

Water Leaking Detection

water leak detector sewer line camera are a professional instrument that water supply companies, heating companies, municipal construction companies and property companies inspect whether underground pipes leak water.

They are mainly used to find and determine the location of leakage points of water supply pipeline, and they can also be used to detect the leakage of other pressure piping systems.

When the fluid in pipeline erupts through leakage source due to the pressure, the noise produced by the impact on the internal wall will spread along the pipeline or along the buried layer medium to the ground, and the instrument determines the leakage source through an industrial-grade amplification of leakage noise.

Specifications: Electronic Green Food(DS-7000) Impedance: 123 Ohm Sensitivity: 120dB Input: 500mW Frequency:25-6300Hz Usage time: continuous 20 hours Power used: Alkaline batteries (1.5V\*8 pcs.) Arnplifier 2, Sensors 2Pcs(G2 sensor), Signal cable internal headphones, External headphones, Listening rod,