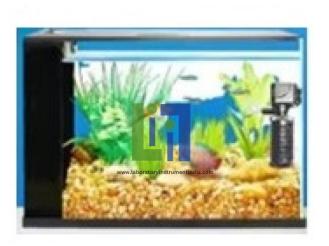

## **Description:**

Aquarium with Filter and Air Pump

## **Technical Specification:**

Aquarium with filter and air pump

There are four suction cups on the back to hold the filter on the tank wall Made of high quality sturdy ABS housing, stainless steel shaft, durable, fresh water and sea water. Features such as filtration, oxygen absorption, pumping, etc.

Removable filter cartridge for better filtration. Small size, easy to hide Duckbill nozzle design, support adjustment of the angle of the water outlet and airflow direction, can be adjusted by 180 Multi-layer biochemical filtration system and large-capacity filtration space for enhanced filtration.

Capacity: 50L Size: 50 x 25x 30 cm Water filter filtering Capacity: 100 l/h Air pump-110-130 l/h