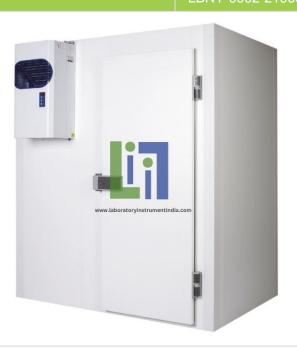

## **Description:**

Foster Walk-in type cold room, mono block, 10m3 for storage of vaccines at national and sub-national levels.

Internal dimensions: L=2100 x W=2100 x H=2100 mm External dimensions: L=2300 x W=2300 x H=2300 mm

## **Technical Specification:**

The electrical control is fitted with phase failure and voltage spike protection.

Prefabricated Cold room, walk-in type, mono block, supplied with all necessary mechanical and electrical fittings and equipment for quick and easy installation in the field.