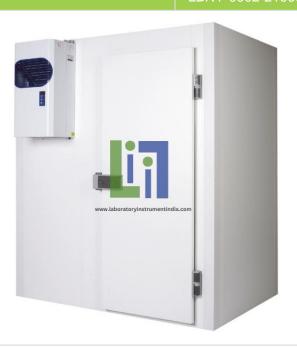

## **Description:**

Foster Walk-in type cold room, mono block, 30m3 for storage of vaccines at national and sub-national levels. Internal dimensions: L=3690 x W=3690 x H=2100 mm

External dimensions: L=3890 x W=3890 x H=2300 mm

## **Technical Specification:**

Prefabricated Cold room, walk-in type, mono block, supplied with all necessary mechanical and electrical fittings and equipment for quick and easy installation in the field.