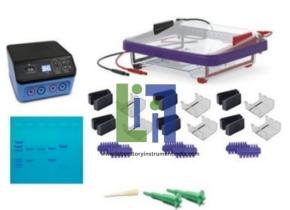

## **Technical Specification :**

Classroom DNA Electrophoresis Lab Station

Complete Electrophoresis system

Electrophoresis Apparatus-UV-transparent bottom, 2 comb positions, gel size 10 x 10 cm; made of UV and chemical resistant Plexiglas; Including safety plug with integrated power connections and comb with 12 pockets. Electrophoresis Power supply-Stabilized power supply for both DNA and protein separation. Adjustable output voltage, timer with alarm function, two outputs for connecting of at least 2 electrophoresis chambers simultaneously.

Output voltage: 300 Volt (in 50 Volt stages), Output current: 400 mA, Power consumption: 60 Watt, Input voltage: 100 – 240 Volt, AC. Timer function: 1-999 min. with alarm function, Gel visualization system

Gel electrophoresis kit- for 8 groups

Laboratory Instrument India

ij