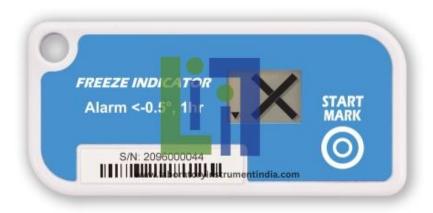

## **Description:**

The device indicates via a visual alarm when an exposure to temperatures below -0.5°C for longer than 60 minutes has occurred.

An electronic Irreversible Freeze Indicator (IFI) with an internal sensor, factory-programmed alarm, and visual display for indicating a freeze event during transport or storage of freeze-sensitive vaccines.

## **Hardware Specifications:**

Operating temperature: -25°C to 60°C

Alarm: Visual, display showing either a tick for "OK" or a cross for "Alarm"

User interface: LCD, with start button switch Sensor: Internal, non-replaceable sensor

IP rating: IP64

Memory: Not applicable
Data download: Not available
Mounting: Mounting lug
Label colour: Blue
Resolution: 0.1°C

Accuracy: ±0.5°C within the range -10°C to +25°C Battery type: Non-replaceable lithium coin cell