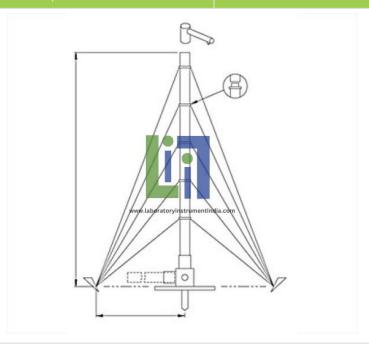

## **Description:**

Suitable for preliminary emergency response set-up or small size field office installations. It is not recommended as a permanent solution or for large and heavy antennas. Complete portable antenna mast supporting lightweight HF and VHF antennas for temporary installations.

## **Technical Specification:**

Height: 12m pulled out

Guy radius: 6m

Portable antenna mast kit: four-section collapsible mast, rope guys, erection kit, ground plate, masthead gibbet

and halyard pulley

Wind loading: 12kg overhead load, 144km/h (90mph)