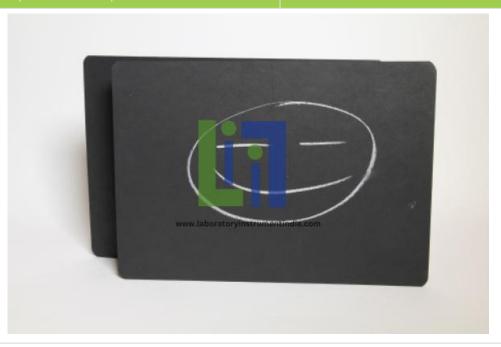

## **Description:**

Slate, Fibre Board, Double-Sided, A4/BOX-20

## **Technical Specification:**

Surface and painting: Finished in black special blackboard paint on both sides and all four edges; UV-dried (environmentally friendly); granularity suitable for white slate pencils and chalk.

Slate (individual writing board for students) made of hard fibre board, (density greater than 850kg/m3) black, size A4 (210 x 297mm), 3mm thick (+0.5mm/-0.00), with rounded corners.

Cleaning: The surface is able to withstand water, should the student choose wet cleaning.