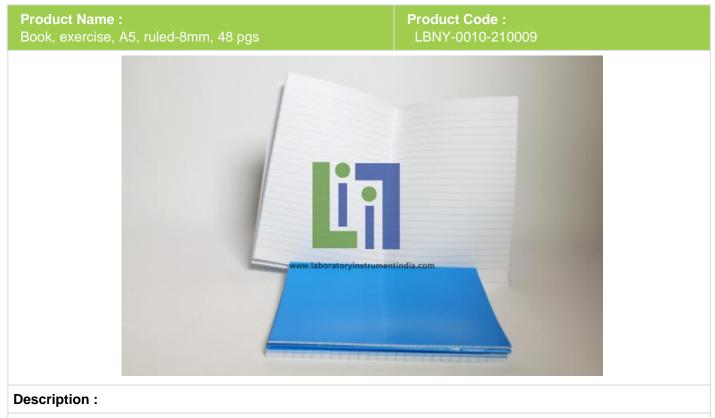

Lines: 8mm lines without left, right and bottom margins and with a top margin of 18mm

Pages: 48 pages (24 sheets)

Printing: one color Pantone cool grey 5 recto/verso

Size: closed A5 size (210mm long x 148mm wide)

Paper: 75% recovered paper fibres (post and pre-consumer waste) non coated 70GSM The composition of the paper should be homogenous with no inclusions/alien particles or wrinkles.