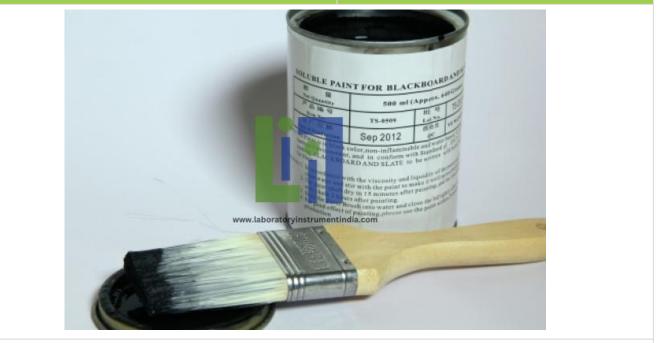

# **Description :**

Paint, blackboard, black, non-inflammable, non-toxic, water-based, tin of 500ml, with spring locked lid to prevent spillage during transport.

The labelling on the tin provides clear instructions for use; instructions on how to clean the brush after painting, as well as storage conditions (frost-free).

It is essential that the opening of the tin is 65mm diameter, enough to accommodate the Paint Brush (width 50-60mm).