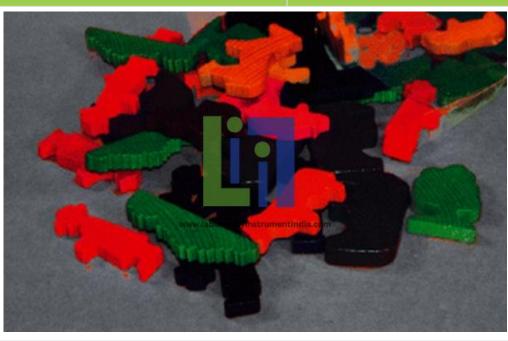

### **Description :**

Wooden figures for table play; includes figures of domestic and wild animals, people, trees, etc. Set of approximately 100 figures all contained in either box or bag for storage. Coloured, smooth wood with non-toxic finish. Minimum size 50mm (2"); firmly based for standing.