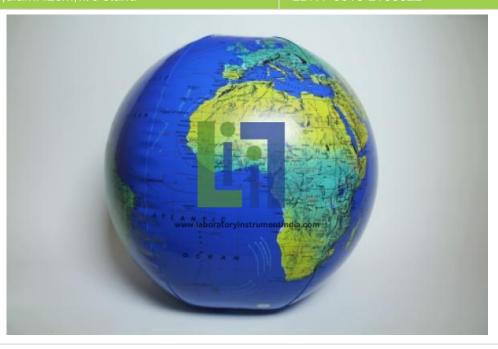

Email: sales@laboratoryinstrumentindia.com

**Product Name :**Globe inflatable diam 42cm w/o stand

Product Code:

## **Description:**

Material: PVC, glossy finish; Approximate thickness 0.19mm; able to survive rough treatment by the children. Inflating valve made of hard plastic, with two plastic loops for inserting rope/thread for hanging. Topographical globe, inflatable (without the use of a pump): showing continents, oceans, rivers, mountains, deserts, forests, et cetera, but without emphasis on political boundaries (printed in dotted lines).

## **Technical Specification:**

Dimensions of globe: Diameter: 42cm (inflated)

Circumference: approximately 132cm

**Laboratory Instrument India**