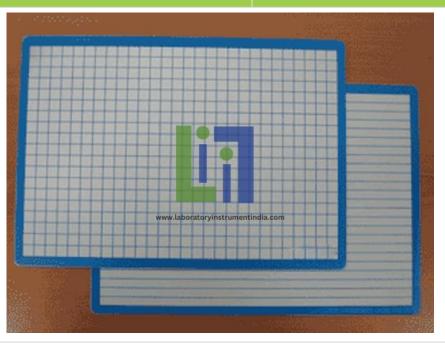

Slate (individual writing board for students), A4 size (210 x 297mm), white high impact polystyrene sheeting, thickness 2mm, with rounded corners. Silk screen printed on both sides in cyan blue.

Design and rulings: Silk screen printed in cyan blue on both sides.

Reverse side: 8mm lines. Front side: 1cm squares.

Border: An 8mm border in cyan blue on all sides.