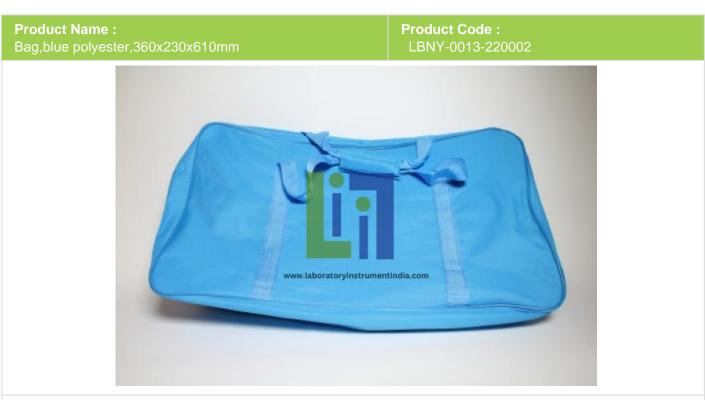

Lateral fixations and Length adjuster Carrying handle Cyan piping tape for seams Shoulder strap Zips: Zinc alloy Capacity of Bag: Suitable to carrying a weight of 15kg. Base reinforcement: Supplied with a loose bottom plate of 1 mm PVC board, dimensions 600 x 230mm (tolerance of +/- 50mm).

## **Technical Specification :**

Carrying bag, rectangular; two handles reinforced with a sponge handle-strap which fastens with Velcro, plus a detachable shoulder strap. Size: L610 x W230 x H360mm. Laboratory Instrument India