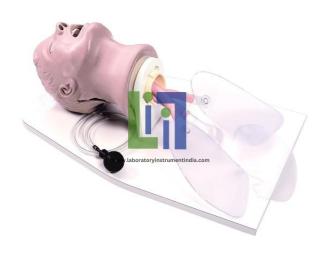

## **Description:**

Adult, airway trainer for realistic training of oral and nasal intubation.

Fully articulating head and neck permitting the operating training of endotracheal intubation and artificial respiration by ventilation mask. Anatomically accurate full sized mouth, tongue, teeth, airway, oesophagus, lungs and stomach. Multi-functional adult airway trainer for training endotracheal tube placement. Soft neck with cricocartilage permits classic Sellick manoeuvre. With flexible, wide and straight epiglottis, vocal cords. Realistic trachea, oesophagus, bronchi and lungs to permit observable uni or bilateral lung expansion with positive pressure ventilation.