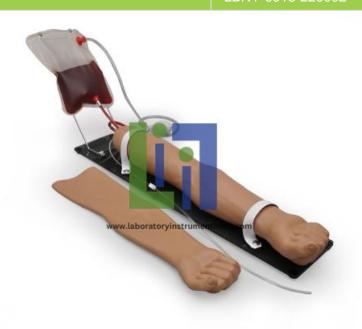

## **Description:**

Realistic flashback and realistic feel of puncture through artificial skin and vein injection sites. Easily replaceable skin and veins withstanding multiple needle sticks. Realistic simulation of intramuscular and subcutaneous injections with accurate landmarks. Life-size adult arm with realistic anatomical features. Venous access sites available in the antecubital fossa, alongside of forearm and on the dorsum of the hand. Easily cleanable.

Can provide simulation of: tourniquet position, venepuncture, IV therapy, including by bolus, infusion therapy, blood collection with artificial blood and aseptic techniques.