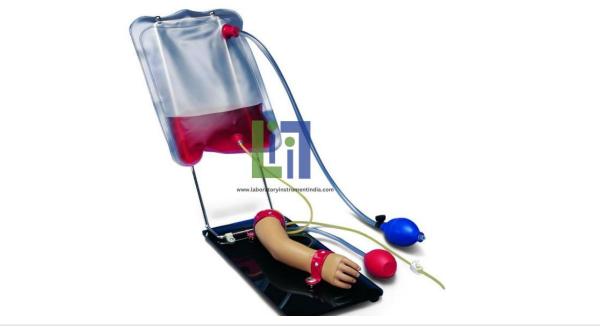

## **Description :**

Life-size newborn arm. With realistic anatomical features such as: medial venous structures; veins on the dorsum of the hand; radial and brachial arteries.

Easily replaceable resealing skin and veins withstanding multiple needle sticks. Realistic "pop" when needle enters vein.

Squeeze bulb to simulate collapsed and normal veins.

#### **Technical Specification :**

Supplied with: One squeeze bulb One spare skin for arm One bag for artificial blood with stand One synthetic blood concentrate Carrying bag.