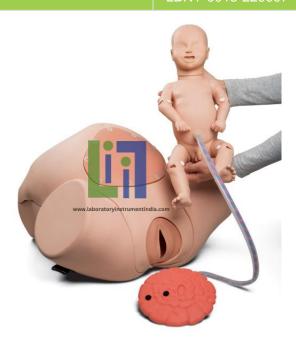

## **Description:**

Childbirth simulator for training in normal as well as abnormal deliveries including complete, frank, and footling breech

Allows training in normal delivery of umbilical cord and placenta

Comes with full term foetal baby with fontanelles, umbilical cord and placental

Anterior and posterior foetal fontanelles can be palpated

Consists of a full size adult female lower torso with a life-size pelvic cavity and major anatomical landmarks Realistic simulation of Caesarean-section delivery, Ritgen's manoeuvre, and intrauterine manipulation

Removable diaphragm end plate for manual positioning of foetal baby/babies

Simulation of multiple pregnancies in vertex/vertex, vertex/breech, breech/vertex, or breech/breech presentations

Can be used to demonstrate placenta praevia and prolapse of the umbilical cord

With soft vulval inserts for episiotomy exercises.

With inflatable uterus insert that allows for the performance of Leopold's manoeuvres.