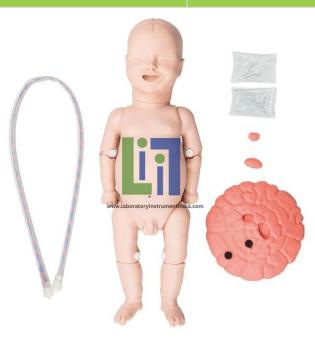

## **Description:**

Foetal baby, with umbilical cord and placenta.

Full size, flexible term foetus with lifelike features

Umbilical cord and placenta present for training in cord ligation

Realistic placenta for training in placenta expulsion exercises

With smooth, soft skull containing anterior and posterior fontanelles for training in realistic delivery,

Can be used in training of Vacuum deliveries

Should fit into advanced childbirth simulator.