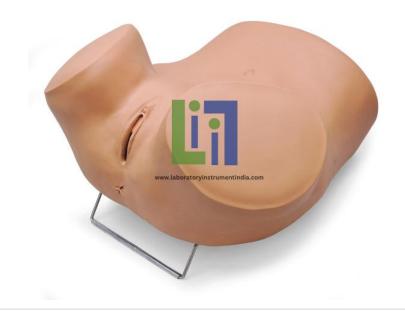

## Product Name : Female pelvis mode

# **Description :**

Material: Poly Vinyl Chloride

Anatomically and tactilely accurate representation of female torso with reproductive organs, used for examination of normal, as well as abnormal or symptomatic pelvis and diagnostication of various gynecological pathologies, such as pre-cancer, cancer, anatomical abnormalities, ectopic fetation.

Consists of: female torso with abdomen, pelvis, outer genitalia and accesories: 5 months gravid uterus, normal and pathological cervices and uterus (normal and pathological) with fallopian tubes and ovaries.