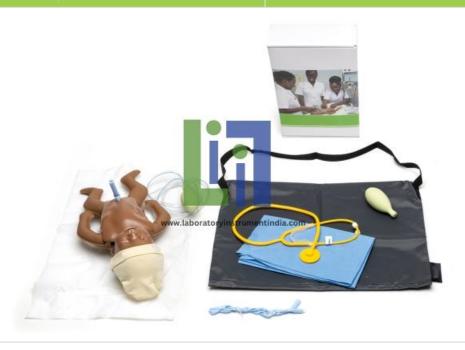

Email: sales@laboratoryinstrumentindia.com

**Product Name:** 

Newborn basic care trainer, dark

Product Code:

## **Description:**

Material of the simulator: Thermoplastic polyurethane - TPU (primary material for body skin), Poly vinyl chloride - PVC (primary material in chest and face skin) silicone rubber, Polyoxymethylene - POM, polypropylene - PP, and iron/steel.

Realistically sculpted to resemble and simulatea baby, anatomically accurate and feeling smooth / resilient / bony as relevant and suitable for simulation. Full term anatomically accurate newborn with umbilical cord Texture of the simulator: soft and smooth, friction free to demonstrate the desired procedures.