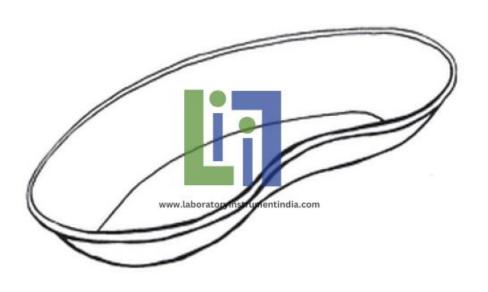

Email: sales@laboratoryinstrumentindia.com

**Product Name:** 

Basin, kidney, stainless steel, 825 ml

Product Code: LBNY-0016-220003

## **Description:**

Basic container for soiled dressings during nursing and surgical care.

Smooth surface.

Material: Austenitic stainless steel.

Austenitic stainless steel composition: 18 - 20% chromium, 8 - 10 % nickel.

Reusable.

Container, kidney shaped.
Capacity: approx. 800 to 850ml.
Thickness: approx. 0.75-0.85mm.
Length: approx. 240-260 mm.
Width: approx. 130-150mm.
Height: approx. 30-50mm.