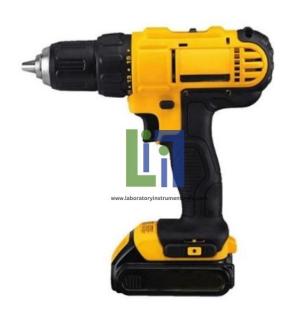

## **Description:**

Hand Drill 300

## **Technical Specification:**

Hand Drill 300

High performance motor of the power drill delivers 300 unit watts out of power ability completing a wide range of applications.

High speed transmission of Dewalt 20V drill delivers 2 speeds (0-450 and 1,500 rpm) for a range of fastening and drilling applications

1/2-inch single sleeve ratcheting chuck provides tight bit gripping strength

Ergonomic handle delivers comfort and control. Tool Height-6.5 inch

The charger is designed to operate on standard 120V household electrical power. Do not attempt to use it on any other voltage. This does not apply to the vehicular charger

20V Lithium Ion Compact

Amp hour: 1.3 Chunck size: 1/2"

No load speed: 0-450/0-1,500 rpm Number of batteries included: 2

System: 20 V MAX

Screwdriver bit and Drill bit TS100 (100 piece): 1 SET

charger, and exclusive case included