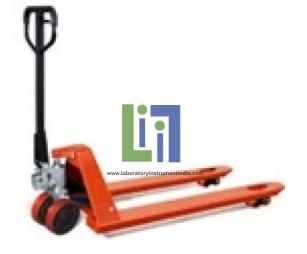

#### **Product Name :** Hand Pallet Truck

Product Code : LBNY-0004-82005

#### **Description**:

Hand Pallet Truck

### **Technical Specification :**

Hand Pallet Truck Rubber coated handle Epoxy Powder coated body Hard chrome plated piston Single piece pump with galvanized body Large diameter polyurethane steering wheel Tandem polyurethane load rollers Foot Release / Hand Release Entry slide for easy entry in closed pallets. High load carrying capacity polyurethane wheels & rollers to protect floors. Adjustable Push Rods. 4mm thick high tensile sheet for extra strenght of forks & body. Push rods made from solid square bars instead of pipe. Heavy duty additional angle supports on lifting lever frame. Working load: 1,500- 1600 kg Lift height for fork: (205-250) mm Fork height: 85-100 mm Fork length mm; 1,000-1200 Fork outer width mm: 550-600