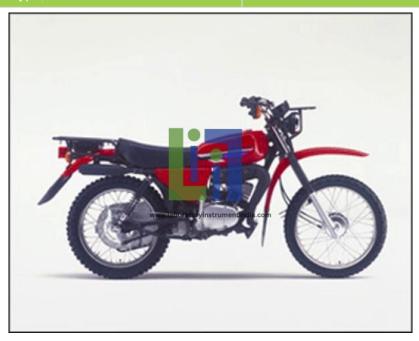

Email: sales@laboratoryinstrumentindia.com

**Product Name:** 

Motorcycle, agricultural type, 1-seater

Product Code:

## **Description:**

Anti-theft device

Clutch lever lock

Hand protectors

Headlight, front

High air intake

Brake light

Cargo carrier, front & rear

Rear view mirror, 2 pieces

Side indicators, front & rear

Speedometer

Horn

Lamp protection

Lockable fuel tank lid

Tail light

Sump guard

Tool kit, basic.

## **Technical Specification:**

Maximum speed: 85 km/h

Engine:

Stroke cycle: 2

Power: 6.2 KW at 6250 rpm Number of cylinders: 1

Starter: Kick

Fuel tank capacity: 11.00 litre (incl. 3.00 litre in reserve)

Fuel consumption: 1.82 litre / 100 km

Brakes: Front: Drum Rear: Drum

Tyres:

Front: 2.75-19-4PR Rear: 4.10-18-4PR

Transmission:

Drive covering: Fully enclosed

Suspension:

Front: Telescopic, 165 mm travel

Rear: Adjustable dual spring/dampers, 130 mm travel

Colour(s): Red

Electrical (6V system):

Ignition: Capacitor discharge (CDI)

Weight/Volume/Dimensions: Estimated volume: 0.86 cbm

Estimated dimensions: 2110 x 1080 x 930 mm

Estimated weight: 123 kg.

**Laboratory Instrument India**