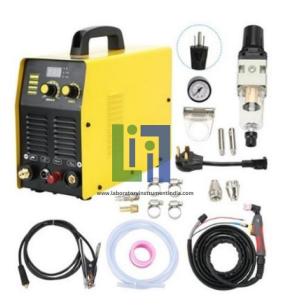

## Plasma Cutting M/C

The cutting machine is very good to cut car steel (frame), Very light weight and compact design, Adopt Latest IGBT inverter technology, Easy cut stainless steel, Alloy Steel, Mild Steel, 2mm thin Copper, 4mm Aluminum, It is High frequency touch metal arc starting.

Function, Plasma cutter with current LED display, 115/230V power lamp, Current knob, Time for post air can be adjust. Duty cycle 60% in 40A, 100% in 30Amps, Maybe the cutting arc not stable if the air less or over the range. We suggest air pressure 65PSI (0.6Mpa), You can get reading from air gauge which come with machine. The small cutter machine has great power, can meet daily needs, and is also a good helper for DIY creation. Great choice for novice and light users.

Accessory

Ail Plasma Torch (10m) Torch nation wide 5Ea Torch nozzle 5Ea Torch shield cap 5Ea Torch guide drill Welding Mask