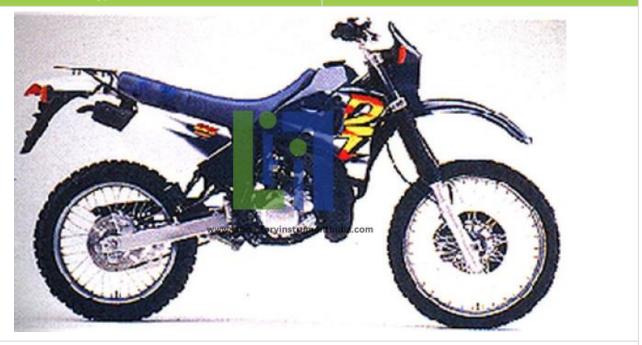

### Product Name : Motorcycle, on/off road type, 2-se

Product Code : LBNY-0026-220002

#### **Description**:

Standard equipment: Anti-theft device Headlight, front High air intake Horn Brake light Cargo carrier, rear Speedometer Tail light Sump guard Tool kit, basic Rear view mirror, 2 pcs Side indicators, front & rear.