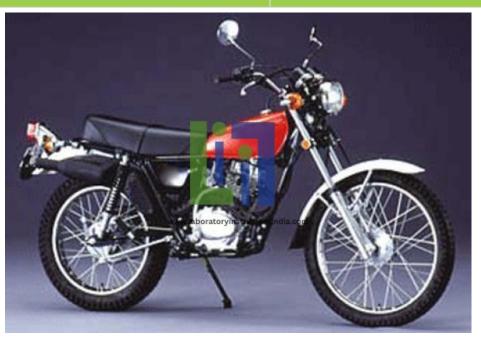

Email: sales@laboratoryinstrumentindia.com

Product Name:
Motorcycle, 2-seater

Product Code: LBNY-0026-220004

## **Description:**

Standard equipment:

Headlight, front

Brake light

Horn

Speedometer

Side indicators, front and rear

Rear view mirror, 2 pieces

Sump guard, engine protection

Tool kit, basic

Tail light.

## **Technical Specification:**

Engine (124 cm3): Stroke cycle: 4

Number of cylinders: 1 Power: 9.85KW at 9500 rpm

Starter: Kick

Fuel tank capacity: 7 litre (incl. 1.5 litre in reserve)

Maximum speed: 115 km/h

Suspension:

Front: Telescopic, 200 mm travel

Rear: Dual spring/dampers, 165 mm travel

Transmission: 6 gears

Drive covering: Open

Tyres:

Front: 2.75-21-4PR Rear: 4.10-18-4PR

Brakes: Front: Drum Rear: Drum

Electrical (6V system):

Ignition: Capacitor discharge (CDI)

Colour(s): Red, white

Weight/Volume/Dimensions: Estimated volume: 0.66 cbm

Estimated dimensions: 1700 x 934 x 840 mm (L x H x W)

Estimated weight: 104 kg.