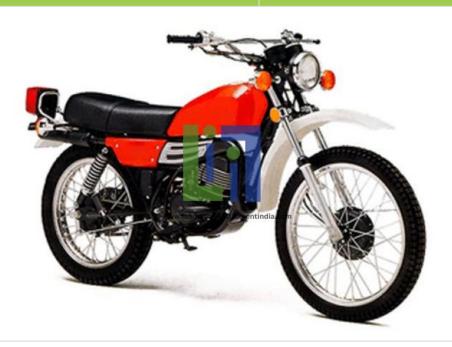

Email: sales@laboratoryinstrumentindia.com

**Product Name:** 

Motorcycle, Suzuki TS185, 2-seater

Product Code:

## **Description:**

Standard equipment:

Headlight, front

Horn

Speedometer

Tail light

Tool kit, basic

Rear view mirror, 2 pieces Side indicators, front and rear

## **Technical Specification:**

Engine (180 cm3): Stroke cycle: 2

Number of cylinders: 1

Power: 12.5KW at 5500 rpm

Starter: Kick

Fuel tank capacity: 7 litre (incl. 1.5 litre in reserve)

Maximum speed: 103 km/h

Tyres:

Front: 2.75-21-4PR Rear: 4.10-18-4PR Electrical (12V system):

Ignition: Electronic

Colour(s): White, blue

Transmission: 5 gears

Suspension:

Front: Telescopic, 180 mm travel Rear: Adjustable dual spring/dampers

Brakes: Front: Drum Rear: Drum

Weight/Volume/Dimensions: Estimated volume: 0.68 cbm

Estimated dimensions: 2160 x 1125 x 835 mm (L x H x W)

Estimated weight: 102 kg.