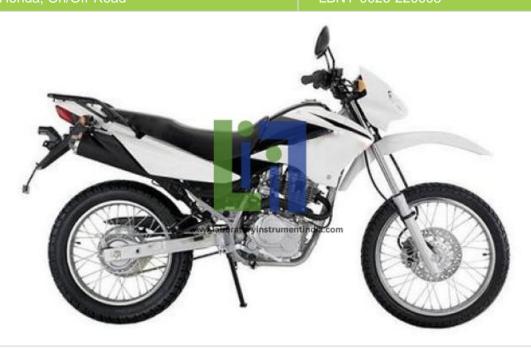

## **Description:**

Standard equipment: Supplied with helmet

Engine (124 cm3): Stroke cycle: 4

Number of cylinders: 2 Power: 17KW at 8500 rpm

Starter: Electric

Fuel tank capacity: 12 litres Maximum speed: 120 km/h

Suspension:

Front: Telescopic fork with integrated shock absorbers

Rear: Mono shock suspension system

Transmission: 5 gears

Drive covering: Open

## **Technical Specification:**

Tyres:

Front: 90/90-19M/C

Rear: 110/90-17M/C

Brakes:

Front: Single disk Rear: Drum

Electrical (12V system): Ignition: Electronic

Weight/Volume/Dimensions: Estimated volume: 1.96cbm