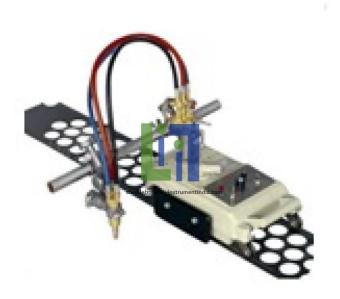

## **Description:**

Automatic Gas cutting M/C

## **Technical Specification:**

Automatic Gas cutting M/C

The main body is made of aluminum by die-casting minutely.

Speed system is adjusted by integrated circuit, keeping running steadily.

Oxygen acetylene hose is made of high quality rubber for durable use.

Various kinds of spare parts can be cut as per pattern.

High precision in cutting with well smooth surface.

Especially for batch producing of components in same pattern.

Applied to shipbuilding, oil production, metallurgy, metal structure and other manufacturers etc.

Specifications:

Lightning input voltage: 220V,50-60Hz

Cut thickness: 6-50 mm Improvement angle: 0-450 Cutting speed:100-1000 mm/min Round cut diameter: 360-1200 mm

Accessory
Cutting crater
Cutting workbench