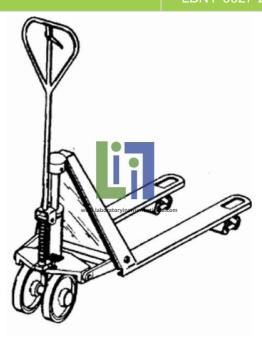

## **Description:**

Manually-operated pallet truck, with hydraulically operated lever action and a lifting capacity of 2000 kg The truck has a 3-point control trigger; bogie mounted vulcanized wheels and a strong vinyl-coated towing/steering handle.

Maximum lifting height: 205 mm. Maximum fork width: 520 mm. Length of forks: 1125 mm.