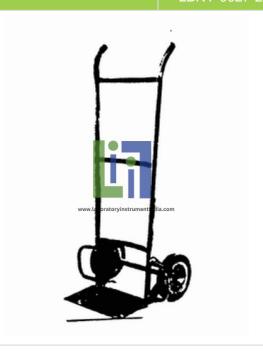

## **Description:**

The frame is painted, made of tubular steel construction with plastic grip handles. A two wheeled sack-barrow of maximum capacity 200 kg.

The barrow is fitted with solid rubber wheels running on ball bearings, size 200 x 50 mm.

Barrow dimensions: width, 520 mm; toe plate, 350 x 200 mm; height, 1,070 mm.