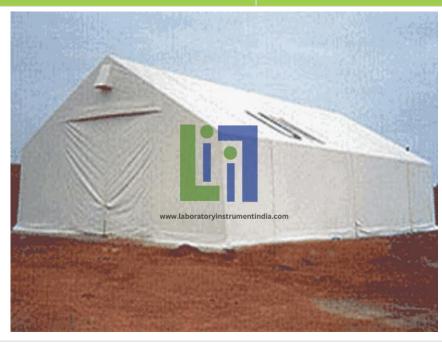

### **Description :**

The Warehouse has one large hooded ventilation panel at each gable end fitted with mosquito netting. A prefabricated, (prefab) portable kit made from galvanized steel or aluminium frame and covered with strong white PVC coated Polyester sheeting.

#### Technical Specification :

The concept of the warehouse is modular (usually with 4.0m modules) of 24-meter length and 10 meter width, designed for easy and rapid erection. The modular concept allows for extending the length if needed. The height of the vertical side walls is a minimum 3.0m and the height at the apex is about 4.0m.

The frame:

The frame is made of aluminium or steel sections. Steel is hot-dipped galvanized after forming and welding. Galvanization is in accordance with approved international standards. The frame should is designed to withstand winds of up to 35m/second and a snow load of minimum 50 kp/m<sup>2</sup>.

#### Cover sheeting:

PVC coated polyester fabric sheeting, UV stabilized, self extinguishing, waterproof, suitable for hot and cold climates resisting temperatures of -30 to +70 °C.

Doors:

The Warehouse is fitted with two doors; one fold-up door and one fold-away door made of PVC, minimum size 4 x 4meters.