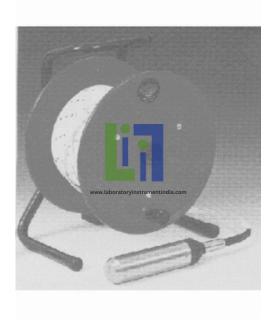

## **Description:**

The water level indicator consists of a flat, two cores, heavy duty cable calibrated in metres and centimetres on one side.

Water level depth indicator, battery powered (3 x 1.5 V, included and easily replaceable), for use in boreholes to a maximum depth of 200 metres.

A stainless-steel probe is securely fastened to the free end of the cable and the cable with probe is attached to a cable winding reel. Measurements are taken by slowly lowering the cable with probe down the borehole until the probe comes in contact with the water. On contact with the water, the unit emits a high frequency audible signal, and the user can then take a depth reading from the calibrated cable.

The unit is also equipped with an optical (light) signal that switches on upon contact of the probe with water.