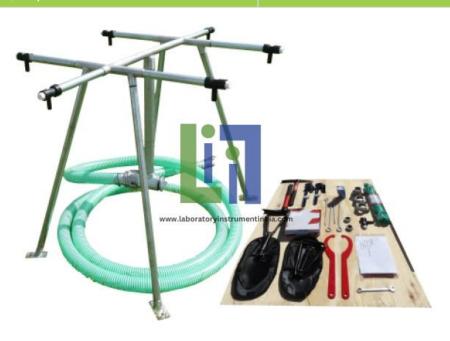

## **Description:**

Four sturdy legs (or two "A" frames), each leg fitted with a drilled plate for holding down purposes.

- 1 central, horizontal distribution pipe.
- 6 x Male threaded tap pipes welded to the central distribution pipe.
- 7 x Female threaded ¾" (20 mm) self-closing taps. Minimum discharge rate per tap: 10 liters per minute at one meter head, operation range: Up to 4 bars.
- 1 x 1 ½" (40 mm) male threaded riser pipe.
- 1 Female threaded 2"-1 ½" (50 mm-40 mm) junction tee with closing(for the connection to the storage tank or to other tap stands).
- 2 male threaded Guillemin or Storz couplings.
- x 3/4" (20 mm) female threaded caps (for closing in case of repair of repair of faulty taps).
- 4 rolls of teflon tape (12 mm x 12 meters each).
- 1 piece of wire netting for concrete slab, 0.9 x 1.5 meters each.(Smaller pieces could be supplied to minimize the shipping volume, provided that the necessary overlapping of the net reinforcement is taken into consideration).
- 4 plated pegs for fixing down of the tap stand, each 30 cm long, minimum diameter 12 mm.

## **Technical Specification:**

1 length of 6 meter semi rigid hose, for the conveyance of water, plasticized PVC abrasion resistant hose, ozone and weather resistant, smooth bore, fitted with a shock resistant rigid PVC spiral, 50 mm diameter, each end fitted with 2 x 50 mm Guillemin couplings.

## Collars

- 2 x 50 mm hose clips.
- 2 x Spanners for Guillemin couplings.

1 x Disposable spanner for tightening of collars.