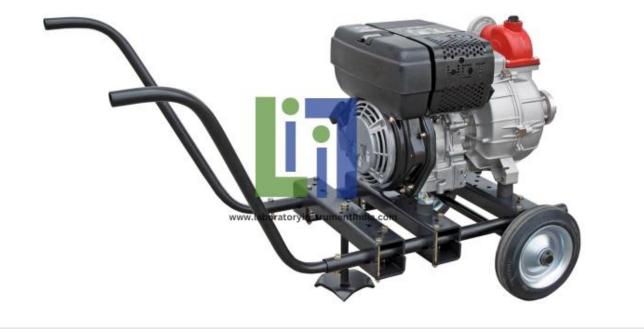

## **Description :**

Self-priming centrifugal pumping set, capacity 20 Cubic Metres per hour at around 2900 RPM, at 20 meter TMH (Total Manometric Head) for 1-m suction head.

Maximum suction lift 5 metres.

Centrifugal pump, diesel driven, with a capacity of 20 m3/hr at 20 m Total Manometric Head.

## **Technical Specification :**

The pump is coupled directly to a diesel engine of matching power requirement.

The pump casing, shaft and impeller are made from cast iron, and the water seal on the shaft is mechanical.

An air-cooled, direct injection, diesel engine powers this pump. The engine is fitted with a speed control governor, a fuel tank with sufficient capacity for (2 - 3) hours of continuous normal operation. The engine is also fitted with a sound proof muffler and the liners are re-borable.