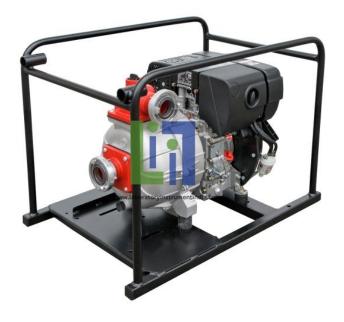

## Description :

Self-priming centrifugal pumping set, capacity 30 Cubic Metres per hour at around 2900 RPM, at 20 metre TMH (Total Manometric Head) for 1-m suction head.

Maximum suction lift 5 metres.

Centrifugal pump, diesel driven, with a capacity of 30 m3/hr at 20 m Total Manometric Head.

## **Technical Specification :**

The pump set is supplied with following accessories:

1 x suction hose, semi-rigid, minimum 5 m.

1 x non return valve.

1 x tool kit for installation, operation and maintenance.

1 x delivery hose, minimum 20 m.

1 x stainless steel strainer.

1 x oil container, 4 litres, for diesel engine.

1 x spare parts kit for 2000 hours of normal operation, including various filters, seals and one injector.