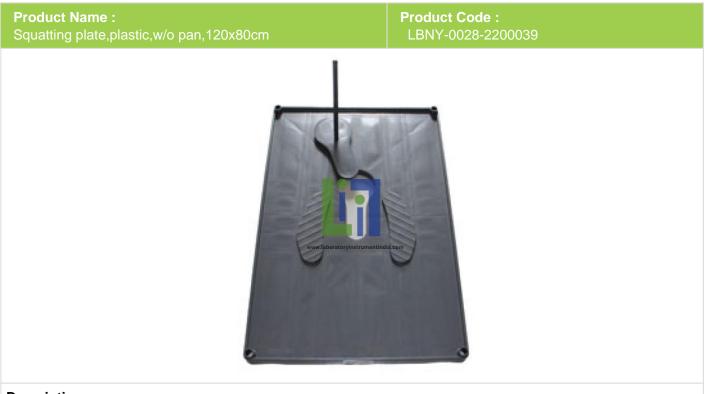

## **Description :**

Materials can differ, but must be plastic providing light weight, sturdy and easy to clean slab.

The upper side has a slight slope towards the drop hole of the plate to facilitate cleaning.

Self-supporting plastic direct-drop squatting plate with footrests, moulded in LLDPE with a keyhole cover moulded in HDPE.

Keyhole cover is preferably attached and hinged.

Holes are provided on the four corners of the squatting plate and can be used to secure the plate to the ground using the provided four pegs/anchors.

The underside of the squatting plate has inserts to enable the fastening of either the Pan and "Goose neck" or Pan and "P" trap options.

The squatting plate can securely support a weight of 150kg at the centre, with the two extreme ends laying off at least 100mm of firm support (ground or beams).

## **Technical Specification :**

For your emergency sanitation response, this standard plastic squatting plate, 120 x 80 cm includes a lid and 4 pegs to secure it to the ground.