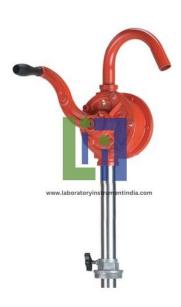

## **Description:**

The Rotary Pumps is superior to any other with features such as Dual Directional Operation which allows the pump to both empty, as well as refill containers Pump body is study cast iron with precisely machined cast iron vanes for better draw & smoother delivery Pump seals are made from Hi Nitrile rubber fits 15 gallons (50 litres) to 55 gallons (205 liter) bung nut & steel discharge spout. Most popularly used pump worldwide.

## **Technical Specification:**

SIZE DESCRIPTION SUCTION TUBE

3/4" STD. Rigid

1" STD. Rigid

1" STD. with flexible hose 1 mtr. Telescopic pipe

1" STD without flexible hose Telescopic pipe

11/2" STD Rigid