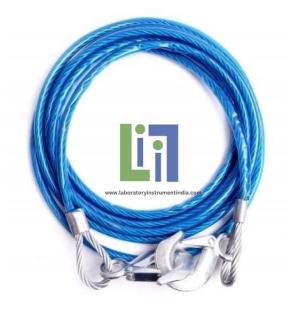

### **Description :**

Main Cable For Cableway System Galvanized Tow cable 10 mm

### **Technical Specification :**

Main cable for cableway system (Galvanized Tow cable 10 mm)

Material: Premium steel wire car tow rope, performs stronger and provides a more consistent pulling force than any other material. The looped ends are well built and highly strengthened to take the tension at the connection points.

The blue PVC hose attaches to the surface of the steel wire, effectively protect from scratches, beautiful and durable.

Firm and Solid Lock Hook: Large forging hook with lock, more firmer and safer, To prevent the hook off the trailer.