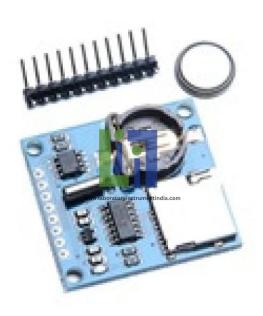

## **Technical Specification:**

**Data Collection Platform** 

Datalogger, memory card, internal battery, and spare parts

Enclosure and accessories .

Built-in 3.3V regulator is a reliable reference voltage, and a reliable operation, requires a lot of power to run the SD card.

Welded joints, circuits or sensors prototyping area.

Real-time clock (RTC) to maintain the time, even when the arduino is unplugged.

SD card interface with formatted card. 3.3V level shifter circuit to prevent damage to your SD card.