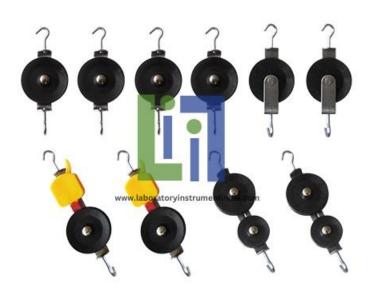

## **Description:**

The pulley is made of high quality engineering plastics, the wheel shaft, the frame is made of metal, and the surface is plated with chromium, of which two and the pulley for the straight and four points of the straight side. One is open and the other pulley frames are straight and semi closed. The product consists of 4 single pulleys, two parallel pulley 2, two series pulley, 2 pulleys, 2 pulleys, two pulleys at the upper end diameter of 30mm, the diameter of the lower pulley 40mm, and the other pulley diameter 40mm. The direction of the upper and lower hooks is 90 degrees each other.