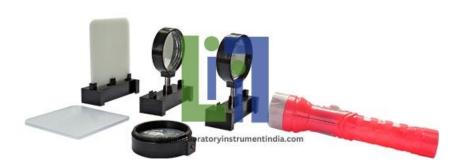

## **Description:**

The product is composed of three base, two biconvex lens, one biconcave lens, three supporting rod, white screen, ground glass, frosted glass screen in, light source, and so on.

## **Technical Specification:**

Base material for engineering plastics, bottom diameter:80mm, height:35mm; Lens diameter 40mm, substrate using optical glass production,One of the biconvex focal length is  $100\pm3$ mm?another is  $50\pm3$ mm, the biconcave lens focal length is  $-75\pm5$ mm,The operating voltage of the light source is DC  $1.5 \sim 3$ V.