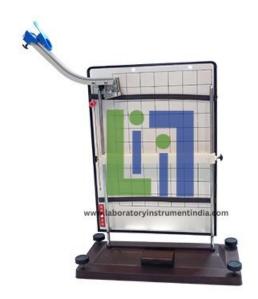

## **Description:**

The product is composed of a base, a panel, flat parabolic guide, ball groove, leveling bolt, flat throwing, hammer, paper clips, flat plate column, power line etc.

## **Technical Specification:**

Base size: 350 x 130 x 12 mm, flat parabolic guide is made of aluminum alloy profile, rail width 20mm and guide for bearing flat ball, and flat ball position height can be adjusted, and make the ball thrown; wiring groove height position can be adjusted freely; flat ball diameter 16mm.