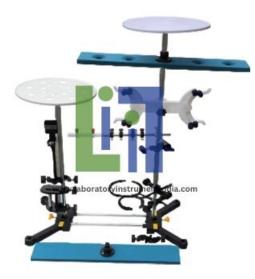

## Product Code : LBNY-0004-1010009

## **Description :**

Products of the general support for teaching, a can to be assembled to form vertical, horizontal and inclined, hanging, clamping, fastening, placement of a variety of experimental support. Various parts of the product are equipped with center sleeve hole M6 \* 26mm locking screw. Products are mainly consists of the following components constitute: in the middle of two V-shaped base is connected with a metal rod, 2 pcs vertical rod, 4 pieces bosshead, a universal clamp , the big and the small ring each 1, a flask holder , a short rod, 4 pieces hook roll, floor, a titration clip, a circular tray , test tube rack plate, funnel frame plate, insulation rod and the edge of the table clamp.