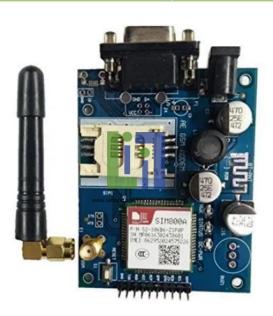

## **Description:**

GSM and GPRS Telemetry System

## **Technical Specification:**

GSM / GPRS Telemetry System

Module: Quad band GSM 850/900/1800/1900 MHz

Output Power: SIM Interface: External standard SIM 1.8V & 3V

SMS: Supports Text, FTP and PDU mode

Data: Data circuit Asynchronous and non-transparent up to 14.4 kbps

GPRS Packet Data Feature: Coding Scheme CS1 to CS4, Embedded TCP/IP Stack

Radio Modem: Works with VHF and UHF user adjustable ranges

AT Commands Interface: GSM /GPRS / TCP-IP/FTP

Connectors/Switches: RS-232 Serial or USB, SIM Card Holder, DC power connector

Antenna connector

Power Supply: Input 6 - 30V DC with reverse connection protection

Enclosure: Water proof and heat resistant material

Mounting: Poll, Wall Mounting

Temperature Operating: - 10°C ~ +70°C

Software: The software in English, compatible with Windows, Installation and operation manuals is included

Antenna: Rubber cover.