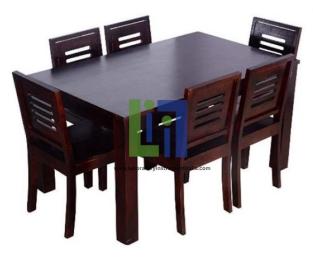

#### **Product Name :** Psychiatric Dining Room Table 6 Seater Ca

# **Description :**

Psychiatric Dining Room Table 6 Seater Capacity

This product is a great addition to your living space which adds a touch of elegance to your modern decor theme.

Psychiatric Dining Room Table With:

One piece 6 seater dining table, seats and table top attached to the same frame.