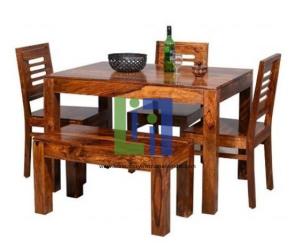

## **Description:**

Psychiatric Dining Room Table 4 Seater Capacity

## **Technical Specification:**

This style of wooden dining table set creates a beautiful impression with the perception of modernization.

The product requires basic self-assembly at the customer's end and comes with self-assembly instructions along with necessary accessories.

This product is a great addition to your living space which adds a touch of elegance to your modern decor theme One piece 4 seater dining table, seats and table top attached to the same frame.

Table top filled with high density dampening foam or equivalent material of similar properties.